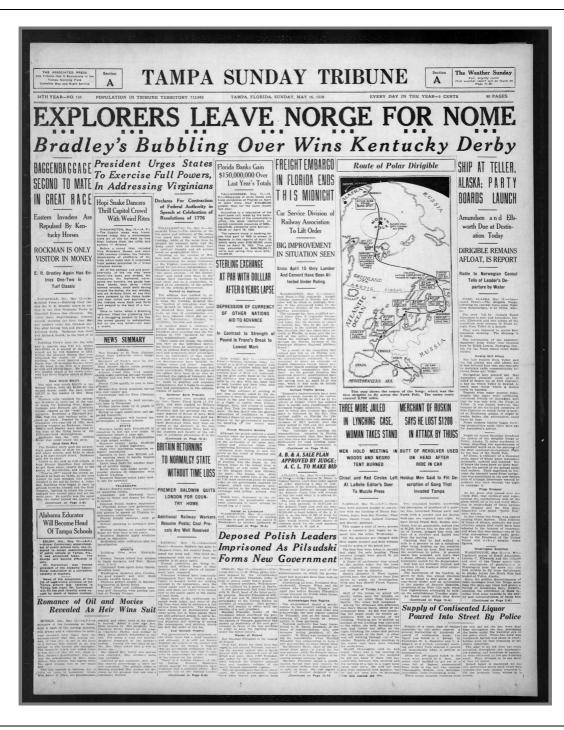

|





**Newspapers**™

















**Newspapers**™

















| oday                                                                                                                                                                                                                                                                            | MEXICAN FRICTION                                                                                                                                                                                                                                                                                                                                                                            | WEST PALM I<br>Swede Geologists<br>Discover New Gold<br>Vein in Northland