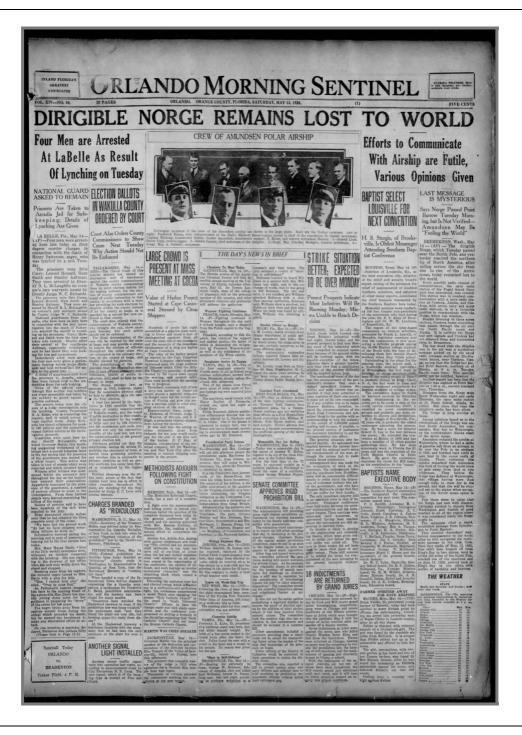

|





**Newspapers**™

















**Newspapers**™

















| oday                                                                                                                                                                                                                                                                            | MEXICAN FRICTION                                                                                                                                                                                                                                                                                                                                                                            | WEST PALM I<br>Swede Geologists<br>Discover New Gold<br>Vein in Northlan