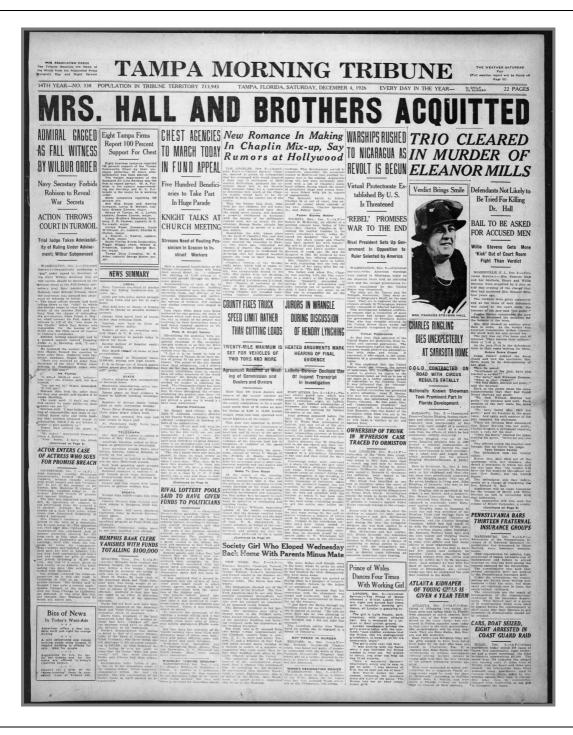

in charge of W. Arthur mander Byrd had sustained the Sewesll.

"fine traditions of the naval The attendance at this meeting at was 62 members besides several academy in war and in peace, visitors and the guests of honor. home and in the Arctic wastes."

Today in Tucson Brotherhood of Locomotive

Firemen and Enginemen, I. O. O. F. hall, 1:30 p. m. Lions club, Santa Rita hotel,

Tucson lodge, No. 4, Masonic

temple, 7 p. m. Arizona Baptist convention, all day, First Baptist church.

Opera House, Harry Carey, "Soft Shoes;" comedy "They All Fall:" news.

Rialto theater, five big time vaudeville acts; on the screen. Glynn Hunter, "The Broadway Boob."

Lyric theater, Tom Mix, "The Lucky Horseshoe:" Episode 9











**Newspapers**™





























**Newspapers**™